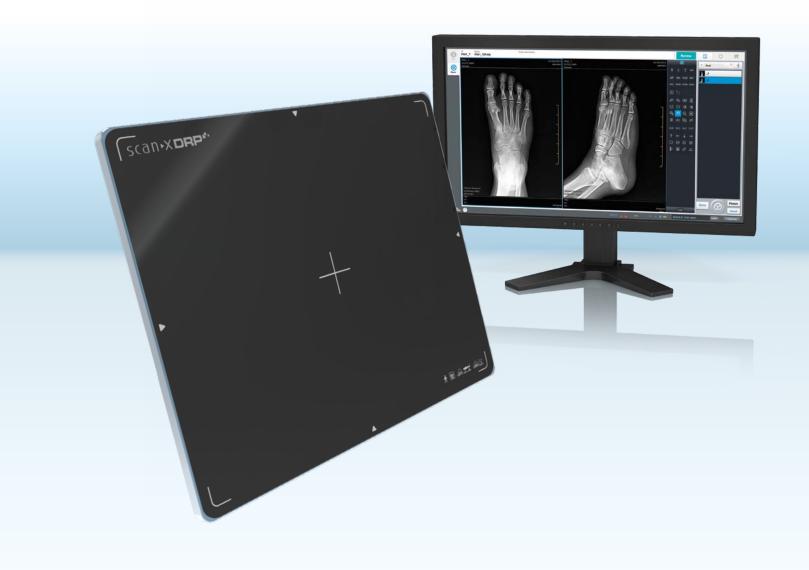

# **Highest Image Quality, Fast & Portable!**

Wireless 10 x 12" Flat Panel Detector

### **Overview**

ScanX DRP is a complete wireless, cassette sized X-ray detector. It can easily transform any existing conventional x-ray room into an efficient Digital Radiology suite. It is portable and lightweight design requires no bulky modification and easily integrates with any manufactures original equipment. The ScanX DRP panel delivers unmatched image quality, making it a perfect solution for practices seeking to upgrade their existing X-ray room at a cost effective price. This versatile, wireless DR detector allows for quick and easy integration.

### **Inside AP & PCP**

Inside AP maximizes the portability function of ScanX DRP which directly communicates with a tablet PC to make possible the viewing of images with PCP (Portable Console PC) and wireless communication.