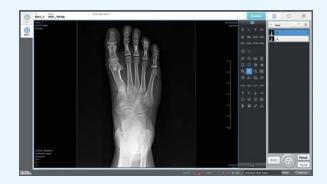

# **Acquisition just got easier**

Designed specifically with you in mind. We've packed Accu-VueMED full of benefits and features all behind our state-of-the-art software that's ready for any device to simplify your workflow. Modern touch interface, auto-advancing exams, smart workflow, customizable tool menu, true size calibration, image stitching, TRUVIEW® ART Image Processing for maximum sharpness, AccuVue Cloud based PACS.

### Fast image acquisition

View a full image in 8 seconds.